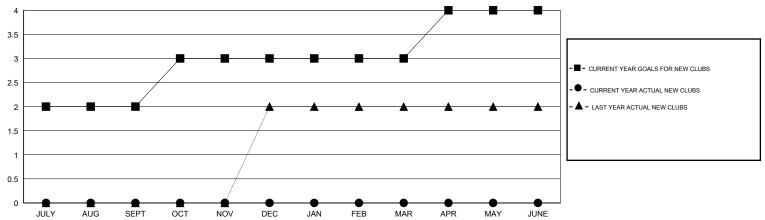

| 0                   | 0                          | 0                           | OCT/NOV/DEC           | 78                 | 0                          | 0                            | 0                           |
| JAN/FEB/MAR           | 0                | 0                   | 0                          | 0                           | JAN/FEB/MAR           | 1                  | 0                          | 0                            | 0                           |
| APR/MAY/JUNE          | 1                | 0                   | 0                          | 0                           | APR/MAY/JUNE          | 13                 | 0                          | 0                            | 0                           |

#### GOALS AND ACTUAL NEW CLUBS CUMULATIVE



#### GOALS AND ACTUAL MEMBERS CUMULATIVE



| - ■ - CURRENT YEAR GOALS FOR NEW | , |
|----------------------------------|---|
| MEMBERS                          |   |

- CURRENT YEAR ACTUAL MEMBERS

- ▲ - LAST YEAR ACTUAL MEMBERS

| DROPPED CLUBS: 0 |   | 9 CLUBS OF 39 ADDED 1 OR MORE<br>NEW MEMBERS | GENDER DISTRIBUTION  MALE 880 (64.56%) |              |     |
|------------------|---|----------------------------------------------|----------------------------------------|--------------|-----|
| DROPPED MEMBERS  |   |                                              | FEMALE 4                               | 483 (35.44%) |     |
| DECEASED         | 0 | CLICK HERE FOR HEALTH                        | FAMILY UNIT MEMBERS                    | 6            | 672 |
| CLUB CANCELLED   | 0 | ASSESS