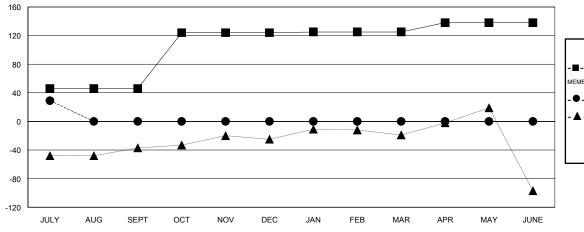

#### GOALS AND ACTUAL MEMBERS CUMULATIVE

| - ■ - CURRENT YEAR GOALS FOR NEW | , |
|----------------------------------|---|
| MEMBERS                          |   |

- CURRENT YEAR ACTUAL MEMBERS

- ▲ - LAST YEAR ACTUAL MEMBERS